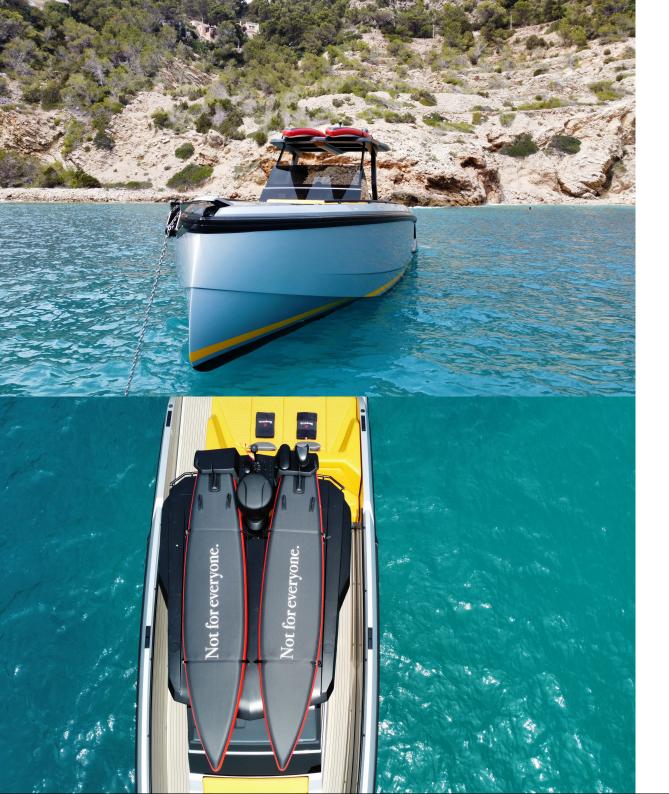

### 2 STAND UP PADDLES INCLUDED IN PRICE

**CHARTER TIMINGS:** Please note all charters are based on an 8 hour time frame, with a flexible start time.

**EXCLUDED:** Fuel (calculated at the end of the trip based on distance covered X standard fuel price), 2nd Port Mooring, Crew Gratuities.

# SEABOB F5S AVAILABLE AT A SURCHARGE OF 350 EUROS PER DAY

Fuel (calculated at the end of the trip based on distance covered X standard fuel price) on-board catering (menus provided on request) ,secondary port moorings and crew gratuities.