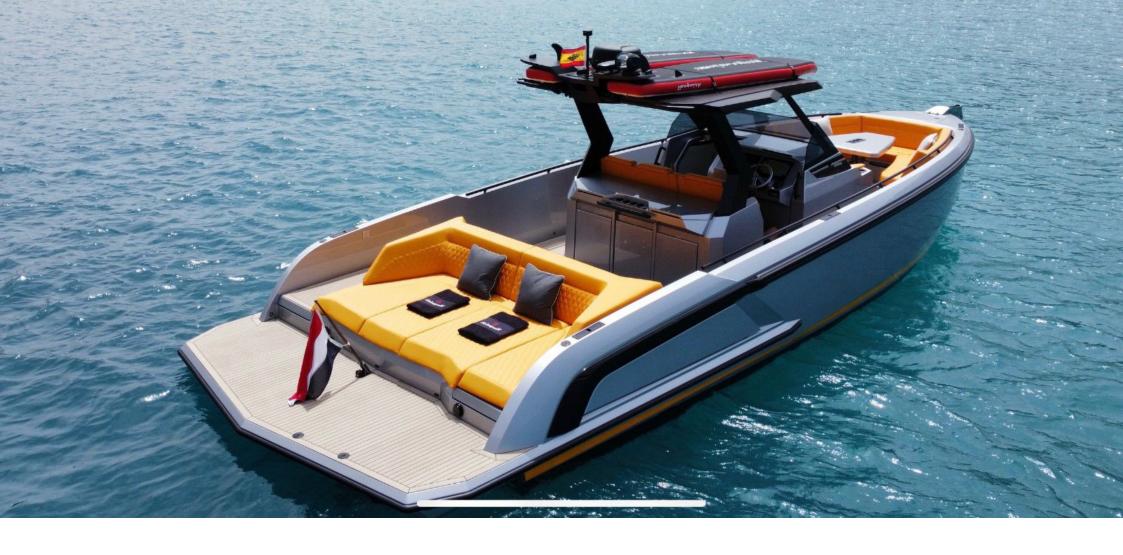

## VANQUISH VQ40 - NO TOMORROW

The 2021 VQ40 is the latest Vanquish model to offer style and comfort like no other Yacht. She feels much bigger than her 40ft with a comfortable distribution of seating areas in her bow and rear deck, this allows for your group to seat themselves comfortable in all areas. There is no yacht as eye catching as the VQ40 in the smaller yacht market.

### **FEATURES**

| Capacity:      | 11 pax             |
|----------------|--------------------|
| Crew:          | 1                  |
| Length / Beam: | 12.15 m / 3.82 m   |
| Built:         | 2023               |
| Engine:        | 2 X VOLVO D6 440HP |
| Fuel:          | DIESEL             |
| Comsumption:   | 80/120 LPH         |
| Cabins:        | 1                  |

### 2 STAND UP PADDLES INCLUDED IN PRICE

**CHARTER TIMINGS:** Please note all charters are based on an 8 hour time frame, with a flexible start time.

**EXCLUDED:** Fuel (calculated at the end of the trip based on distance covered X standard fuel price), 2nd Port Mooring, Crew Gratuities.